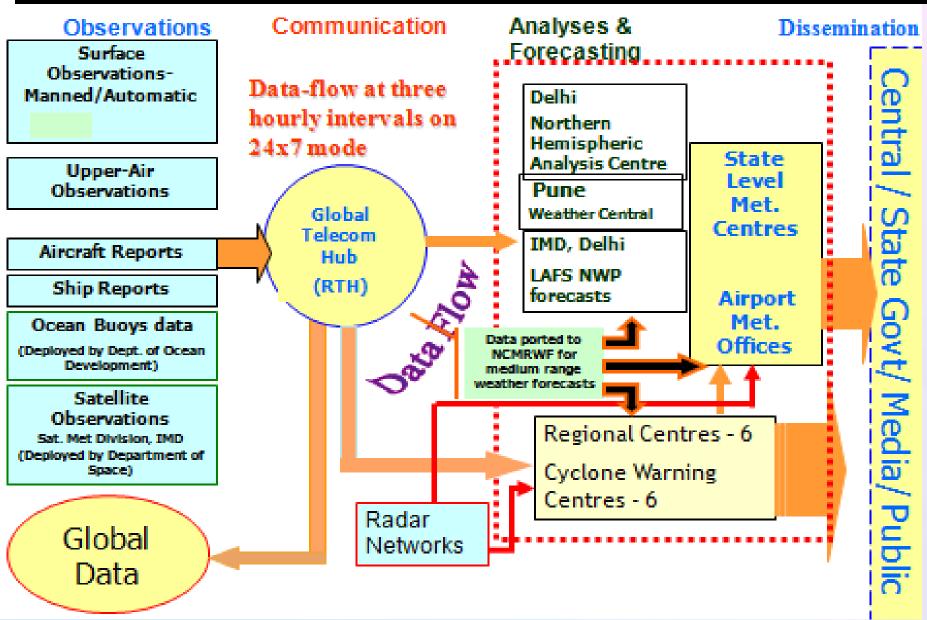

# IMD's Operational Weather Forecasting System

. IMD has initiated lot of geospatial activities in the recent years that have proved beneficial of the people across spectrum.

**Modernisation of Forecasting System:**Synergie

भारत मौसम विज्ञान विभाग पृथ्वी विज्ञान मंत्रालय India Meteorological Department Ministry of Earth Sciences