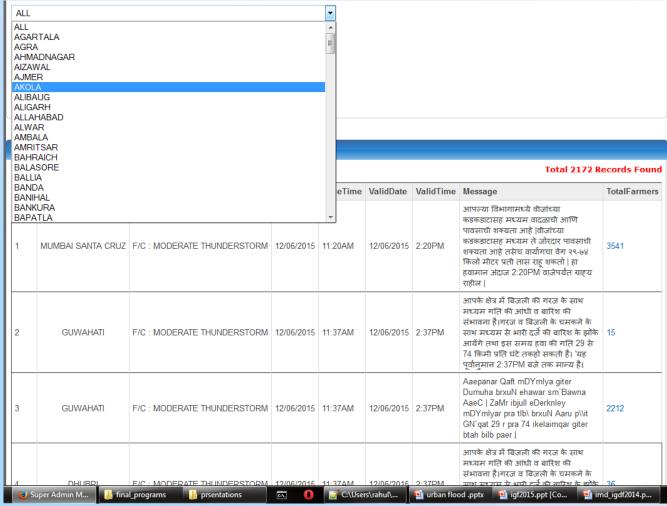

### Friday 12 June 2015

12 June (Day 1): Heavy to very heavy rainfall would occur at a few places with extremely heavy fall at isolated places over

C 202.54.31.51/fog/

|        |                          | pdf (applicati 😊 ecmwf login page 🛂 |           |           |           |           |              |         |
|--------|--------------------------|-------------------------------------|-----------|-----------|-----------|-----------|--------------|---------|
| Nov    | NowCast Report           |                                     |           |           |           |           |              |         |
|        |                          |                                     |           |           |           |           |              |         |
|        |                          |                                     |           |           |           |           |              |         |
| Statio | n :                      |                                     |           |           |           |           |              |         |
| ALL    |                          |                                     |           | •         |           |           |              |         |
| Warni  | ng :                     |                                     |           |           |           |           |              |         |
| ALL    |                          |                                     |           | •         |           |           |              |         |
| Issue  | Date From : - 15/05/2015 | To :- 12/06/2015                    |           |           |           |           |              |         |
| _      |                          | 10 : 12/00/2010                     |           |           |           |           |              |         |
| F      | ilter                    |                                     |           |           |           |           |              |         |
|        |                          |                                     |           |           |           |           |              |         |
|        |                          |                                     |           |           |           |           |              |         |
|        |                          |                                     |           |           |           |           |              |         |
|        |                          |                                     |           |           |           |           | Total 2172 R | ecords  |
| S.No   | Station Name             | Warning                             | IssueDate | IssueTime | ValidDate | ValidTime |              |         |
| S.No   | Station_Name             | Warning                             | IssueDate | IssueTime | ValidDate | ValidTime |              | TotalFa |

F/C: MODERATE THUNDERSTORM | 12/06/2015 | 11:37AM

2

**GUWAHATI** 

किलो मीटर प्रती तास राहू शकतो | हा हवामान अंदाज 2:20PM वाजेपर्यंत ग्राह्य

आपके क्षेत्र में बिजली की गरज के साथ मध्यम गति की आंधी व बारिश की संभावना है।गरज व बिजली के चमकने के

साथ मध्यम से भारी दर्जे की बारिश के झोंके आयेंगे तथा इस समय हवा की गति 29 से 74 किमी प्रति घंटे तकहो सकती है। 'यह पूर्वानुमान 2:37PM बजे तक मान्य है। Aaepanar Qaft mDYmlya giter

12/06/2015 2:37PM

❖ The technological advancement especially in the telecommunication sector has given a new impetus to providing Weather services in public. It has opened new vistas for handshaking with the new technologies like mobile - android applications to bridge the "last mile connectivity " by providing instant location specific weather-related information in textual as well as graphic format to the man on the move.