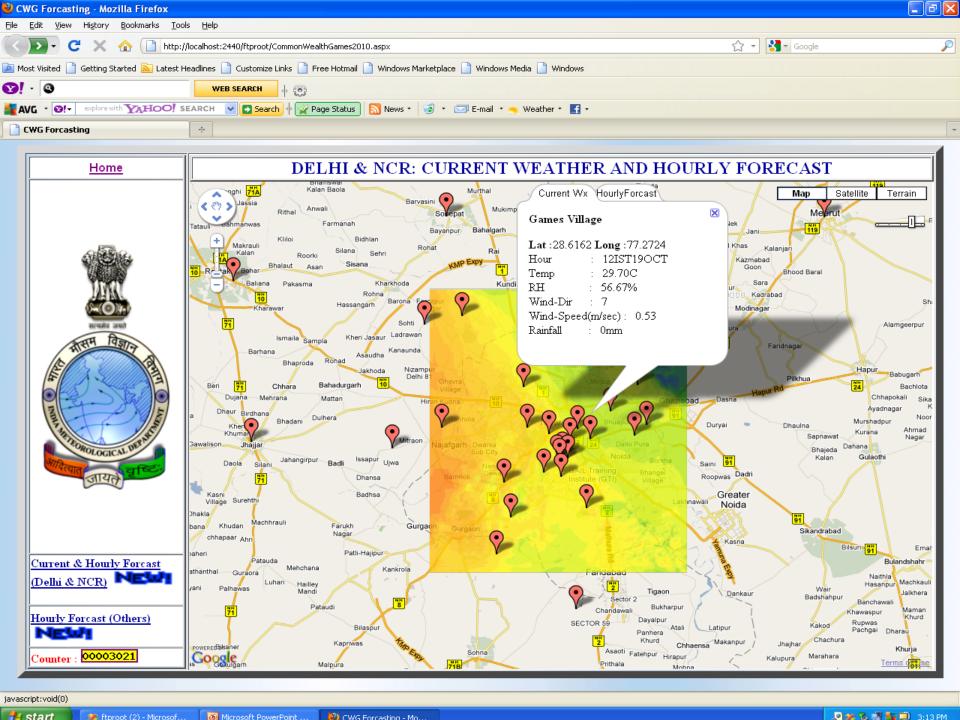

साथ मध्यम से भारी दर्जे की बारिश के झोंके आयेंगे तथा इस समय हवा की गति 29 से 74 किमी प्रति घंटे तकहो सकती है। 'यह पूर्वानुमान 2:37PM बजे तक मान्य है। Aaepanar Qaft mDYmlya giter

12/06/2015 2:37PM

❖ The technological advancement especially in the telecommunication sector has given a new impetus to providing Weather services in public. It has opened new vistas for handshaking with the new technologies like mobile - android applications to bridge the "last mile connectivity " by providing instant location specific weather-related information in textual as well as graphic format to the man on the move.