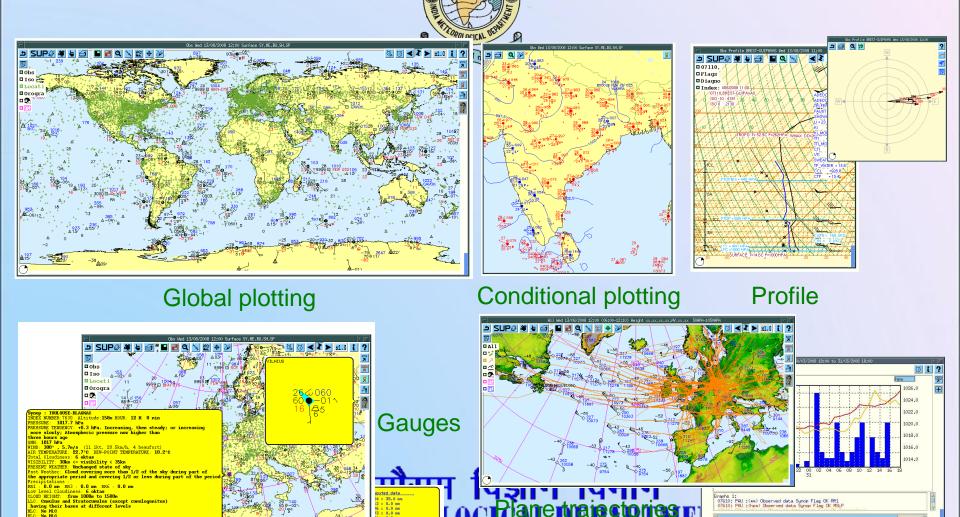

# IMD's Operational Weather Forecasting System

. IMD has initiated lot of geospatial activities in the recent years that have proved beneficial of the people across spectrum.

**Modernisation of Forecasting System:**Synergie

भारत मौसम विज्ञान विभाग पृथ्वी विज्ञान मंत्रालय India Meteorological Department Ministry of Earth Sciences