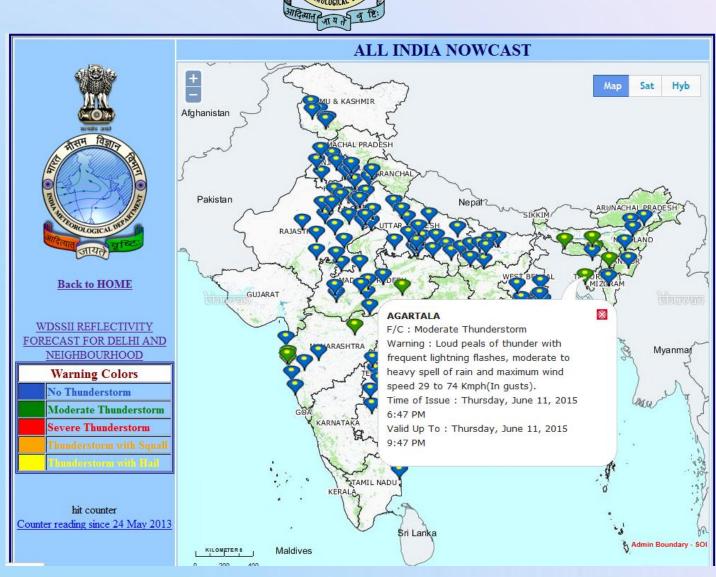

### Friday 12 June 2015

12 June (Day 1): Heavy to very heavy rainfall would occur at a few places with extremely heavy fall at isolated places over

C 202.54.31.51/fog/

|        |                          | pdf (applicati 😊 ecmwf login page 🛂 |           |           |           |           |              |         |
|--------|--------------------------|-------------------------------------|-----------|-----------|-----------|-----------|--------------|---------|
| Nov    | NowCast Report           |                                     |           |           |           |           |              |         |
|        |                          |                                     |           |           |           |           |              |         |
|        |                          |                                     |           |           |           |           |              |         |
| Statio | n :                      |                                     |           |           |           |           |              |         |
| ALL    |                          |                                     |           | •         |           |           |              |         |
| Warni  | ng :                     |                                     |           |           |           |           |              |         |
| ALL    |                          |                                     |           | •         |           |           |              |         |
| Issue  | Date From : - 15/05/2015 | To :- 12/06/2015                    |           |           |           |           |              |         |
| _      |                          | 10 : 12/00/2010                     |           |           |           |           |              |         |
| F      | ilter                    |                                     |           |           |           |           |              |         |
|        |                          |                                     |           |           |           |           |              |         |
|        |                          |                                     |           |           |           |           |              |         |
|        |                          |                                     |           |           |           |           |              |         |
|        |                          |                                     |           |           |           |           | Total 2172 R | ecords  |
| S.No   | Station Name             | Warning                             | IssueDate | IssueTime | ValidDate | ValidTime |              |         |
| S.No   | Station_Name             | Warning                             | IssueDate | IssueTime | ValidDate | ValidTime |              | TotalFa |

F/C: MODERATE THUNDERSTORM | 12/06/2015 | 11:37AM

2

**GUWAHATI** 

किलो मीटर प्रती तास राहू शकतो | हा हवामान अंदाज 2:20PM वाजेपर्यंत ग्राह्य

आपके क्षेत्र में बिजली की गरज के साथ मध्यम गति की आंधी व बारिश की संभावना है।गरज व बिजली के चमकने के

साथ मध्यम से भारी दर्जे की बारिश के झोंके आयेंगे तथा इस समय हवा की गति 29 से 74 किमी प्रति घंटे तकहो सकती है। 'यह पूर्वानुमान 2:37PM बजे तक मान्य है। Aaepanar Qaft mDYmlya giter

12/06/2015 2:37PM

❖ The technological advancement especially in the telecommunication sector has given a new impetus to providing Weather services in public. It has opened new vistas for handshaking with the new technologies like mobile - android applications to bridge the "last mile connectivity " by providing instant location specific weather-related information in textual as well as graphic format to the man on the move.