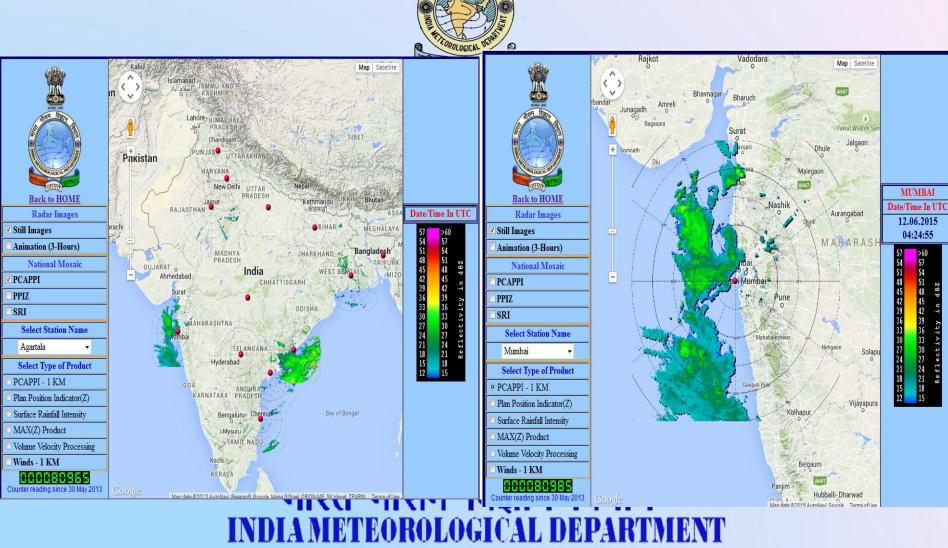

or.

The application of geospatial technology in weather monitoring specially climatic changes, analysis and planning cannot be undermined. The GIS based decision support systems have achieved a fair amount success in Disaster mitigation programs of the Government. So the development has it's implications on society.

. IMD has initiated lot of geospatial activities in the recent years that have proved beneficial of the people across spectrum.

**Modernisation of Forecasting System:**Synergie





भारत मौसम विज्ञान विभाग पृथ्वी विज्ञान मंत्रालय India Meteorological Department Ministry of Earth Sciences

### Friday 12 June 2015





12 June (Day 1): Heavy to very heavy rainfall would occur at a few places with extremely heavy fall at isolated places over













C 202.54.31.51/fog/











|        |                          | pdf (applicati 😊 ecmwf login page 🛂 |           |           |           |           |              |         |
|--------|--------------------------|-------------------------------------|-----------|-----------|-----------|-----------|--------------|---------|
| Nov    | NowCast Report           |                                     |           |           |           |           |              |         |
|        |                          |                                     |           |           |           |           |              |         |
|        |                          |                                     |           |           |           |           |              |         |
| Statio | n :                      |