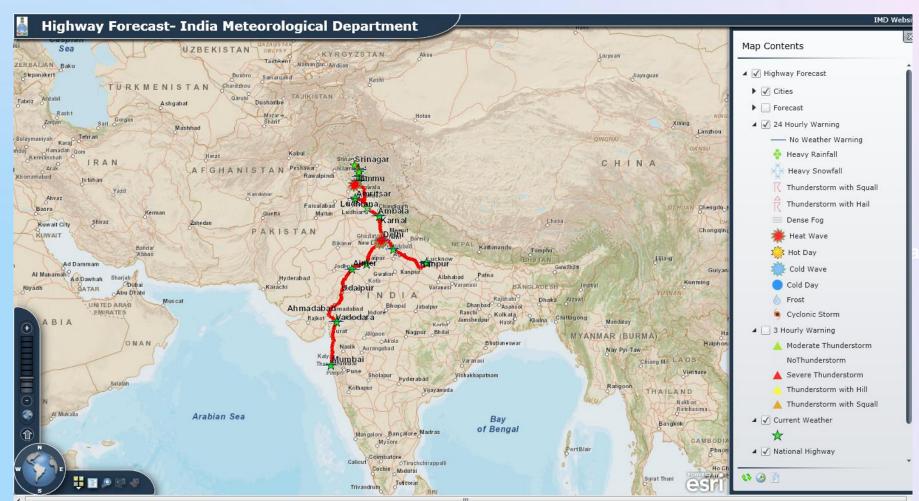

The application of geospatial technology in weather monitoring specially climatic changes, analysis and planning cannot be undermined. The GIS based decision support systems have achieved a fair amount success in Disaster mitigation programs of the Government. So the development has it's implications on society.

. IMD has initiated lot of geospatial activities in the recent years that have proved beneficial of the people across spectrum.

**Modernisation of Forecasting System:**Synergie





भारत मौसम विज्ञान विभाग पृथ्वी विज्ञान मंत्रालय India Meteorological Department Ministry of Earth Sciences

### Friday 12 June 2015





12 June (Day 1): Heavy to very heavy rainfall would occur at a few places with extremely heavy fall at isolated places over













C 202.54.31.51/fog/











|        |                          | pdf (applicati 😊 ecmwf login page 🛂 |           |           |           |           |              |         |
|--------|--------------------------|-------------------------------------|-----------|-----------|-----------|-----------|--------------|---------|
| Nov    | NowCast Report           |                                     |           |           |           |           |              |         |
|        |                          |                                     |           |           |           |           |              |         |
|        |                          |                                     |           |           |           |           |              |         |
| Statio | n :                      |