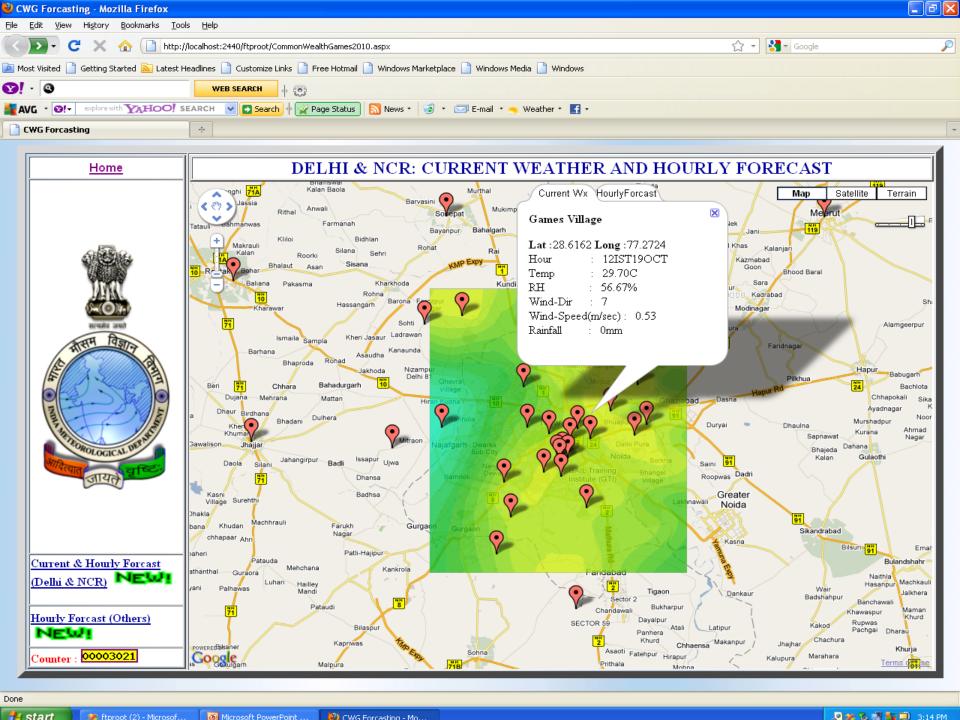

The application of geospatial technology in weather monitoring specially climatic changes, analysis and planning cannot be undermined. The GIS based decision support systems have achieved a fair amount success in Disaster mitigation programs of the Government. So the development has it's implications on society.

. IMD has initiated lot of geospatial activities in the recent years that have proved beneficial of the people across spectrum.

**Modernisation of Forecasting System:**Synergie

भारत मौसम विज्ञान विभाग पृथ्वी विज्ञान मंत्रालय India Meteorological Department Ministry of Earth Sciences