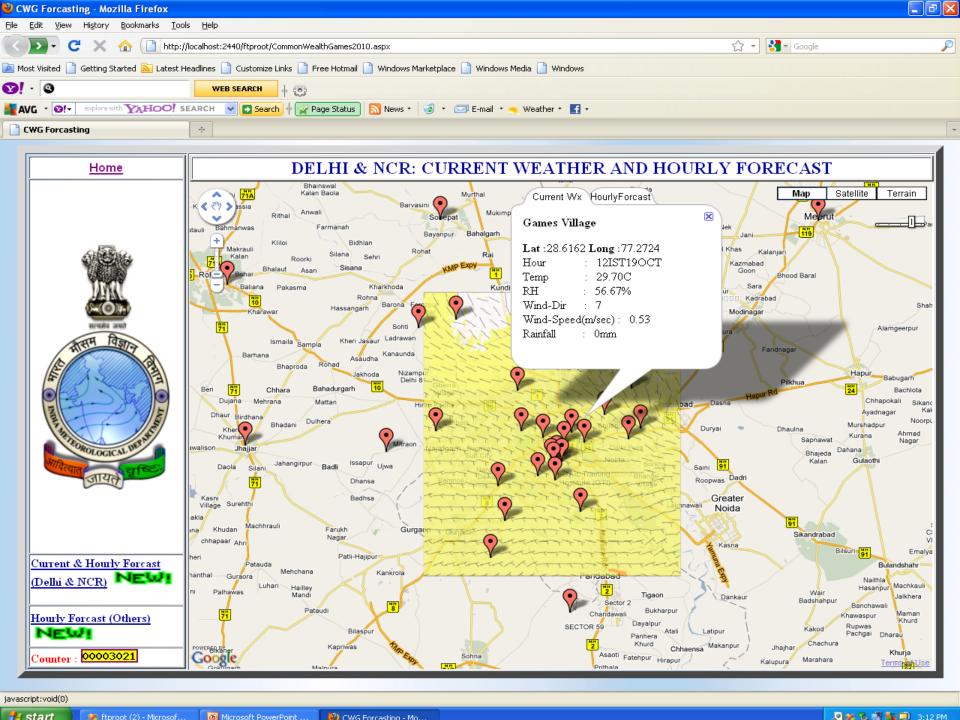

The application of geospatial technology in weather monitoring specially climatic changes, analysis and planning cannot be undermined. The GIS based decision support systems have achieved a fair amount success in Disaster mitigation programs of the Government. So the development has it's implications on society.

. IMD has initiated lot of geospatial activities in the recent years that have proved beneficial of the people across spectrum.

**Modernisation of Forecasting System:**Synergie

भारत मौसम विज्ञान विभाग पृथ्वी विज्ञान मंत्रालय India Meteorological Department Ministry of Earth Sciences