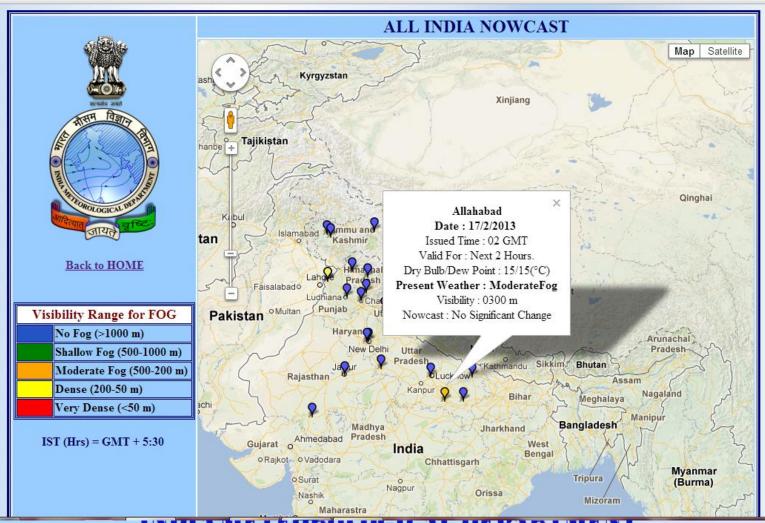

### Friday 12 June 2015

12 June (Day 1): Heavy to very heavy rainfall would occur at a few places with extremely heavy fall at isolated places over

C 202.54.31.51/fog/

|        |                          | pdf (applicati 😊 ecmwf login page 🛂 |           |           |           |           |              |         |
|--------|--------------------------|-------------------------------------|-----------|-----------|-----------|-----------|--------------|---------|
| Nov    | NowCast Report           |                                     |           |           |           |           |              |         |
|        |                          |                                     |           |           |           |           |              |         |
|        |                          |                                     |           |           |           |           |              |         |
| Statio | n :                      |                                     |           |           |           |           |              |         |
| ALL    |                          |                                     |           | •         |           |           |              |         |
| Warni  | ng :                     |                                     |           |           |           |           |              |         |
| ALL    |                          |                                     |           | •         |           |           |              |         |
| Issue  | Date From : - 15/05/2015 | To :- 12/06/2015                    |           |           |           |           |              |         |
| _      |                          | 10 : 12/00/2010                     |           |           |           |           |              |         |
| F      | ilter                    |                                     |           |           |           |           |              |         |
|        |                          |                                     |           |           |           |           |              |         |
|        |                          |                                     |           |           |           |           |              |         |
|        |                          |                                     |           |           |           |           |              |         |
|        |                          |                                     |           |           |           |           | Total 2172 R | ecords  |
| S.No   | Station Name             | Warning                             | IssueDate | IssueTime | ValidDate | ValidTime |              |         |
| S.No   | Station_Name             | Warning                             | IssueDate | IssueTime | ValidDate | ValidTime |              | TotalFa |